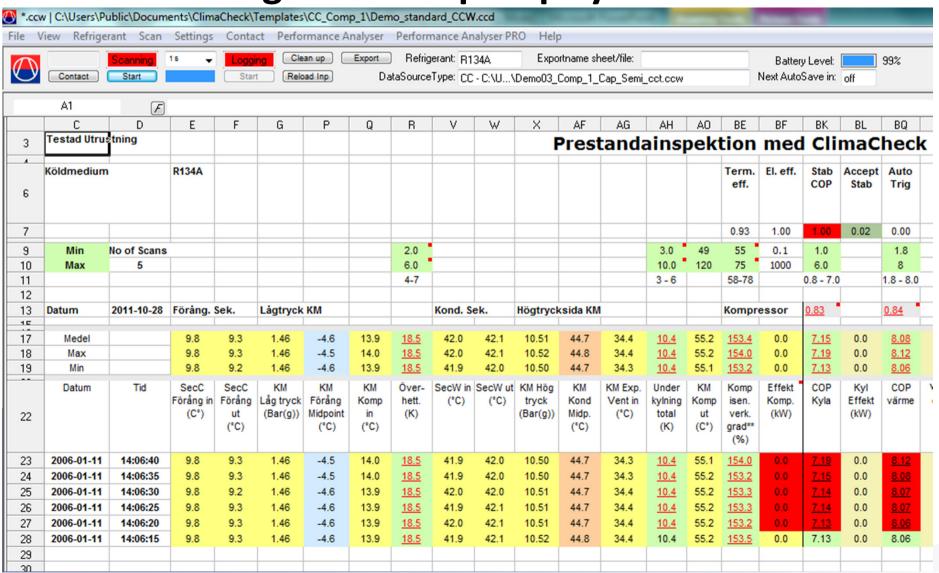

#### By measuring:

- High pressure
- Low pressure
- Liquid temperature
- Suction gas temperature
- Hot gas temperature
- Active Power

#### ...you get:

- Capacity
- COP
- EER
- Compressor efficiency
- Superheat
- Subcooling

There is more information to recieve...

#### Commissioning with ClimaCheck

- Correct documentation of operational data
- Adjusted parameters and operation according to manufacturers spec.
- Fullfills demands from authorities and manufacturers