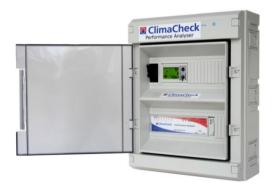

#### Portable unit:

- Commissioning and service of multiple units.
- Connected to PC or Web server

#### Fixed unit:

- Continuous monitoring of units
- Connected to PC or Web server
- Energy statistics over time
- Early warnings
- Service log on WEB