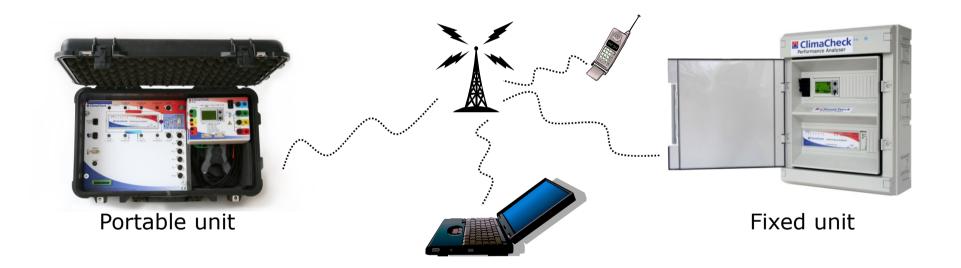

### **Alternatives**

#### Portable unit:

- Commissioning and service of multiple units.
- Connected to PC or Web server

#### Fixed unit:

- Continuous monitoring of units
- Connected to PC or Web server
- Energy statistics over time
- Early warnings
- Service log on WEB