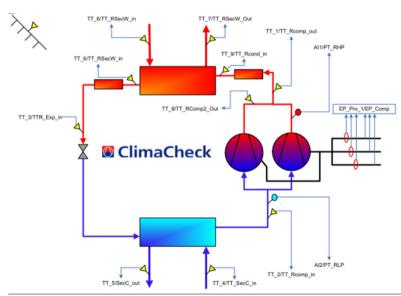

#### By measuring:

- High pressure
- Low pressure
- Liquid temperature
- Suction gas temperature
- Hot gas temperature
- Active Power

#### ...you get:

- Capacity
- COP
- EER
- Compressor efficiency
- Superheat
- Subcooling

There is more information to recieve...

#### Further measuring points:

- High pressure
- Low pressure
- Liquid temperature
- Suction gas temperature
- Hot gas temperature
- Compressor energy supply
- Coolant temperature
- Brine Temperature
- Subcooler

- Hot gas HEX
- Compressor cooling
- Outdoor temperature
- Etc...